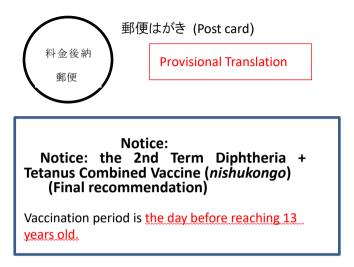

## Vaccination period: at least 11 years old and less than 13 years old.

<u>Please note that if children become older than the eligible</u> age, you will be required to pay all the amount by yourself.

if your child has already completed the vaccination in other municipalities before moving to Tsukuba City, this vaccination is not applicable.