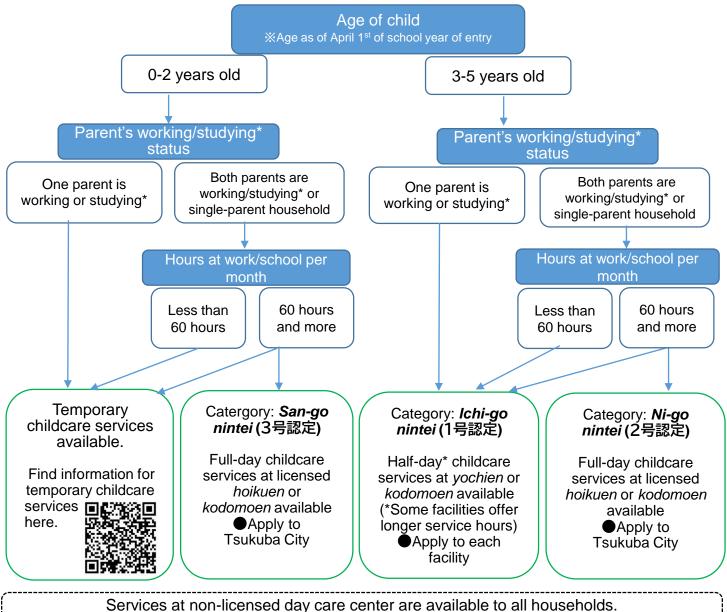

•Important point: The place to apply differs depending on whether you are unable to provide daytime care due to work or study or not. %Refer to the flowchart (P4)

#### Day care centers (hoikuen)/kindergarten (yochien) flowchart

Please check which facilities you can apply to.

(Contact each center for more details)

\*Note: Studying status applies to students at schools run by national and public institutions or by educational corporations. Please confirm in advance.