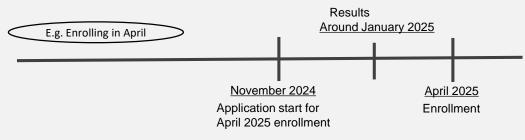

# Applying to Licensed Day Care Center (Hoikuen)

●If you want to enroll your child in day care center (*hoikuen*) from April, applications start in the fall of the previous year. (For example, if you want to use *hoikuen* starting in April 2025, applications will begin on November 1, 2024.)

enrollment

April

Enrollment at other times of the year

•If you want to enroll your child in day care center (*hoikuen*) at other times of the year, please confirm the application period from the city's website.

## [Important ! ]

 $\bigstar$ You can enroll your child at other times of the year as well, but April typically has the most vacancies at day care centers (*hoikuen*).

A You may not always be able to enroll your child in your preferred day care center (*hoikuen*) in Tsukuba City, as those in the city center are very popular. When applying, you can choose multiple day care centers (*hoikuen*), so it's advisable to select several options.